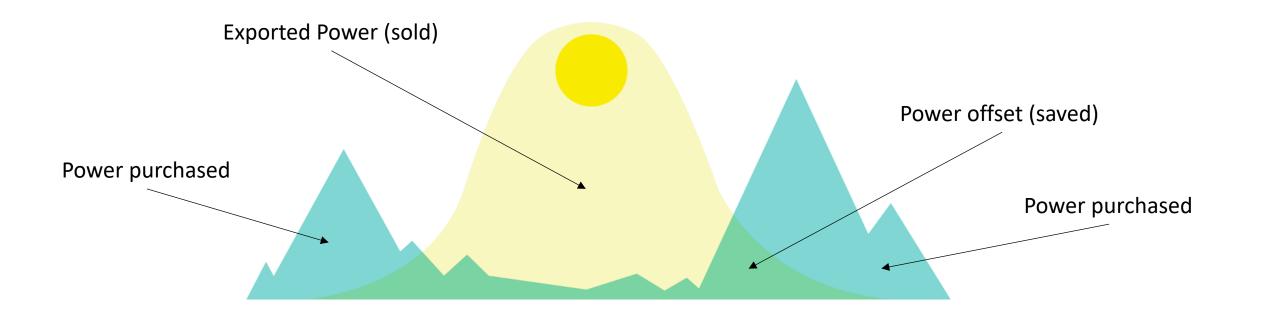

#### **Energy Savings**

Morning Low energy production, High energy needs Midday Highest energy production Low energy needs Evening Low energy production High energy needs