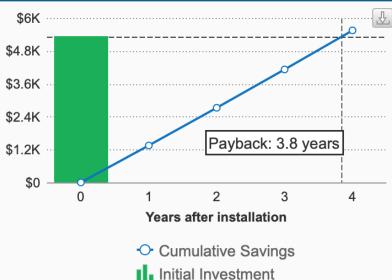

be here whenever you need us.

 CONFIDENCE Rockys are Clean Energy Council Approved Solar Retailers, and Accredited Solar Designers and Installers for both Grid Connect and Off Grid Solar and Battery, employing over 20 Local Admin, Tradesmen and Apprentices.

✓ **QUALITY & PRICE** We have done the research to make sure you are getting the hest value for money, and products and manufacturers you can depend on.



#### How Solar & Batteries Work





#### **Energy Savings**



Morning Low energy production, High energy needs Midday Highest energy production Low energy needs Evening Low energy production High energy needs



#### Energy Savings – 5.18 kW System.

#### Average 20kWh/day usage





**\$1,349** p/a (46%)

reduction in annual bill after solar

installation

#### Payback period



System pays for itself in  $\mathbf{3.8}$  years



#### Is My Home Right for Solar?





DESIGN & INSTALLATION

#### Switchboards





**Needs work !** 



Lovely !





#### Needs work !



#### Why install Solar PV now?

- Victorian State subsidy of up to \$1,850 off, plus \$1,850 interest free loan paid over 4 years. This subsidy will reduce again on 1 July 2021.
- The amount of solar installations are surging and federal government subsidies (STCs) are being phased out.
- The STCs will reduce by 6.5% on 1 January 2021 and a further 6.5% every year after that.
- Electricity prices continue to rise.
- Start saving money now & add an asset to your home











## Energise Gippsland Solar Program

www.energisegippslandsolarprogram.com.au

# YARRA ENERGY FOUNDATION

### QUESTIONS?

##