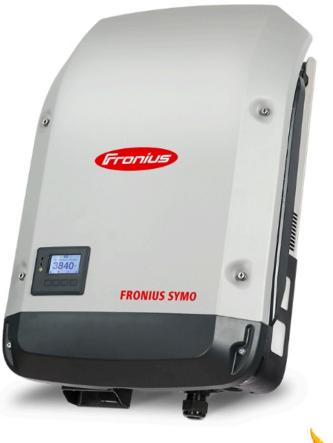

#### **PRODUCTS – Inverter - Fronius**

- Austrian, Top of the Range String Inverter
- 5+5 year warranty & CEC Approved
- Comprehensive web app monitoring and reporting
- Built in WIFI
- Well respected by the installer community