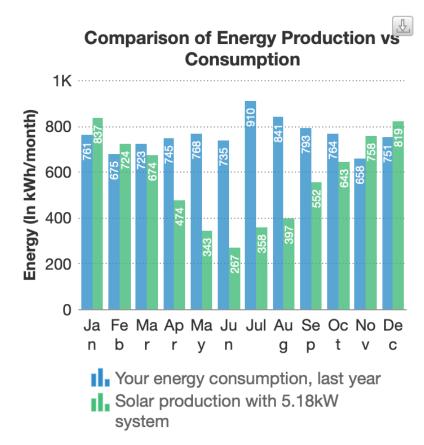

#### Energy Savings – 5.18 kW System.

#### Average 20kWh/day usage

**\$1,349** p/a (46%)

reduction in annual bill after solar

installation