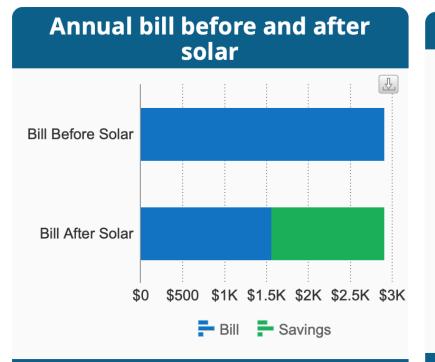

#### Average 20kWh/day usage

**\$1,349** p/a (46%)

reduction in annual bill after solar

installation