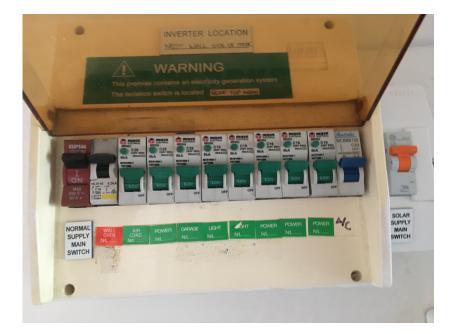

and Off Grid Solar and Battery, employing over 20 Local Admin, Tradesmen and Apprentices.

✓ **QUALITY & PRICE** We have done the research to make sure you are getting the hest value for money, and products and manufacturers you can depend on.



#### How Solar & Batteries Work





#### **Energy Savings**



Morning Low energy production, High energy needs Midday Highest energy production Low energy needs Evening Low energy production High energy needs



#### Energy Savings – 5.18 kW System.

#### Average 20kWh/day usage





**\$1,349** p/a (46%)

reduction in annual bill after solar

installation

#### Payback period



System pays for itself in  $\mathbf{3.8}$  years



#### Is My Home Right for Solar?





DESIGN & INSTALLATION

#### Switchboards





**Needs work !** 



Lovely !





#### Needs work !



#### Why install Solar PV now?

- Victorian State subsidy of up to \$1,850 off, plus \$1,850 interest free loan paid over 4 years. This subsidy will reduce again on 1 July 2021.
- The amount of solar installations are surging and federal government subsidies (STCs) are being phased out.
- The STCs will reduce by 6.5% on 1 January 2021 and a further 6.5% every year after that.
- Electricity prices continue to rise.
- Start saving money now & add an asset to your home











## Energise Gippsland Solar Program

www.energisegippslandsolarprogram.com.au

# YARRA ENERGY FOUNDATION

### QUESTIONS?

#### **PRODUCTS – Solar Panels**

- Phono Solar, Solar Panels 370W-450W
- 15 25 Year Warranties on product & performance
- ALL Panels Supplied are CEC Approved and Tier 1