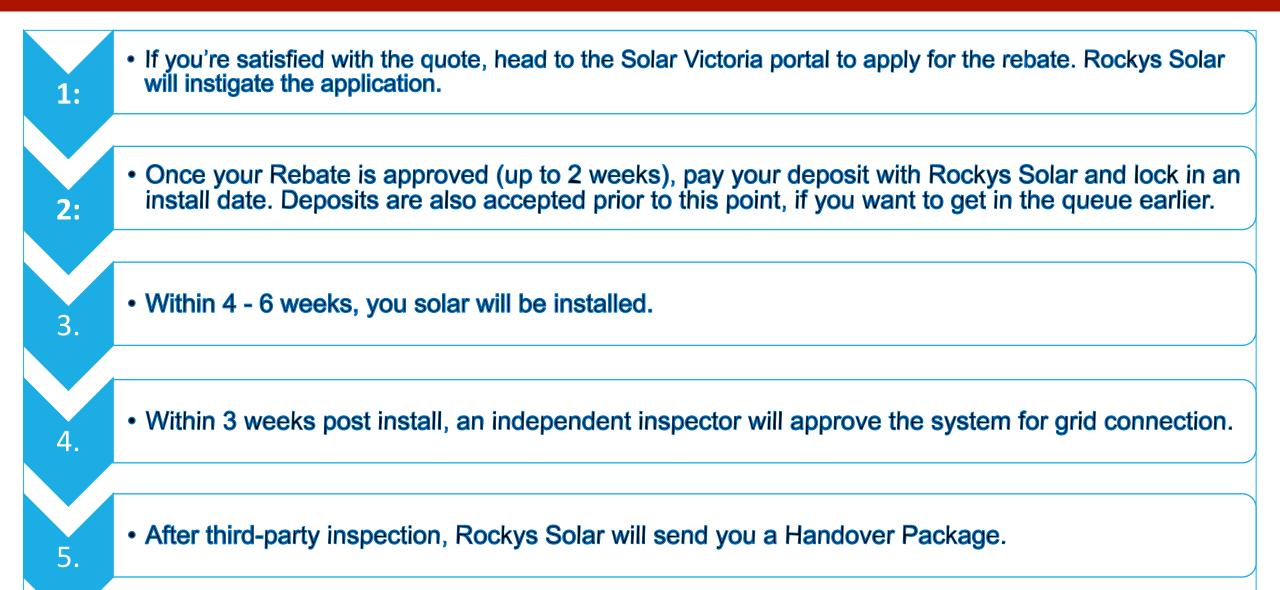

#### **Next Steps – What Happens Next**

# Solar Victoria Rebate <u>www.solar.vic.gov.au</u>

1 – To register, contact YEF or online at <u>www.energisegippslandsolarprogram.com.au</u>

2 - Ask your energy provider for the most recent electric bill for Rockys to size the system appropriately

3 – Head to <u>www.solar.vic.gov.au</u> to apply for your rebate. You will need: Your Rockys quote - Council Rates Notice – 2

forms of ID – ATO Notice of Assessment or Centrelink Payment Summary

4 – You can apply for the interest-free loan (\$1,850) as you go through the application

5 – You'll receive an email of approval from Solar Victoria, then contact Rockys to confirm that you're proceeding with the offer and confirm the install date

6 – Four to six weeks after install date confirmation, your solar is installed and you can now enjoy reduced bills!!!