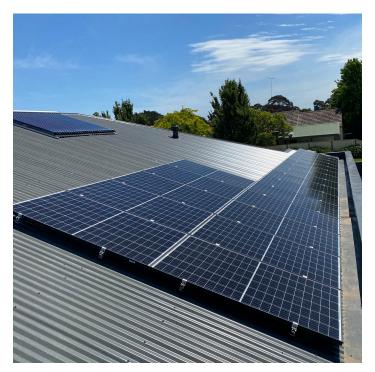

#### Energy Savings – 5.18 kW System.

#### Average 20kWh/day usage

**\$1,349** p/a (46%)

reduction in annual bill after solar

installation

#### Payback period

System pays for itself in  $\mathbf{3.8}$  years