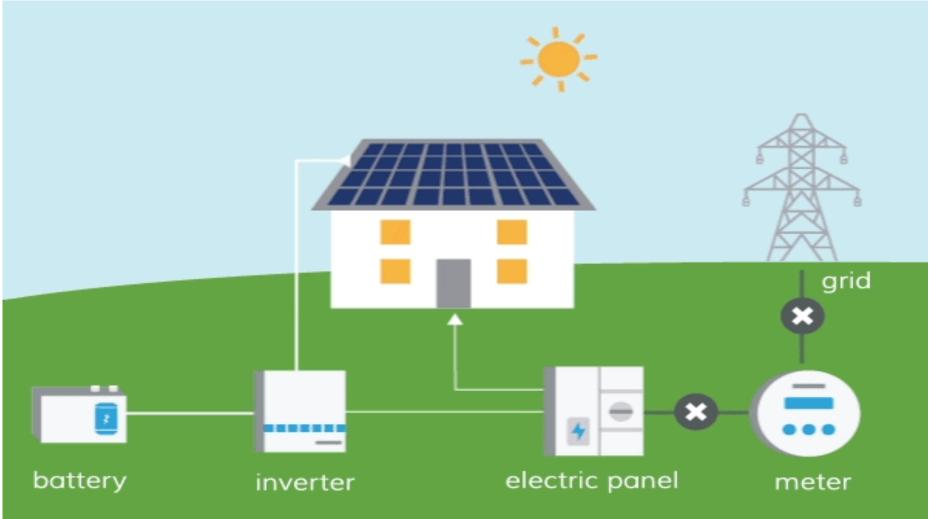

arprogram.com.au

www.energisegippslandsolarprogram.com.au









# YARRA ENERGY FOUNDATION

## **Energise Gippsland**

Solar Program

LOCAL – HERE TO STAY Rockys Solar and Electrical have been a local, Gippsland, accredited Solar Installer since 2008. Family owned and operated business with a long history and a long future ahead of us so we will be here whenever you need us.

 CONFIDENCE Rockys are Clean Energy Council Approved Solar Retailers, and Accredited Solar Designers and Installers for both Grid Connect and Off Grid Solar and Battery, employing over 20 Local Admin, Tradesmen and Apprentices.

✓ **QUALITY & PRICE** We have done the research to make sure you are getting the hest value for money, and products and manufacturers you can depend on.



#### How Solar & Batteries Work





#### **Energy Savings**



Morning Low energy production, High energy needs Midday Highest energy production Low energy needs Evening Low energy production High energy needs



#### Energy Savings – 5.18 kW System.

#### Average 20kWh/day usage





**\$1,349** p/a (46%)

reduction in annual bill after solar

installation

#### Payback period



System pays for itself in  $\mathbf{3.8}$  years



#### Is My Home Right for Solar?





DESIGN & INSTALLATION

#### Switchboards





**Needs work !** 



Lovely !





#### Needs work !



#### Why install Solar PV now?

- Victorian State subsidy of up to \$1,850 off, plus \$1,850 interest free loan paid over 4 years. This subsidy will reduce again on 1 July 2021.
- The amount of solar installations are surging and federal government subsidi