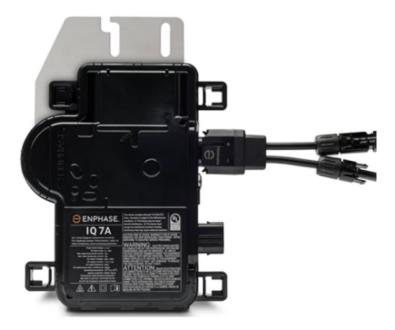

#### **PRODUCTS – Inverter - Enphase (Micro Inverters)**

- Panels Operate Independently with their own Micro Inverter on each Panel.
- Best Solution for Shaded or Complex Roof Space
- All AC Voltage Only ELV DC Voltage From Panel
- Complete Flexibility in Design and Modularity
- Comprehensive Monitoring System Down to Individual Panels
- High Reliability, No Single Point of Failure